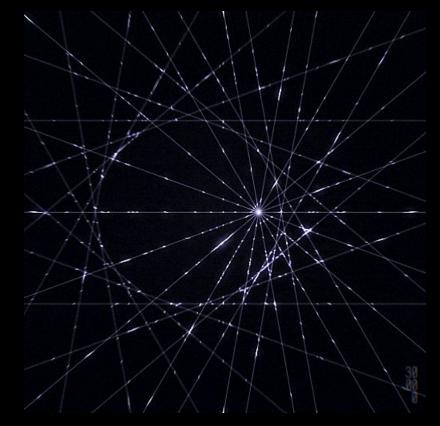

#### Visuals Creative Concept

# Visual Concepts

- ABSTRACT, CONCEPTUAL
- FLUIDITY, GROWTH, EBB AND FLOW, EVER CHANGING NATURE OF THINGS
- BLACK AND WHITE, NONDISTRACTING, USE COLOR INTENTIONALLY
- FRACTAL, LINE PATTERN, WAVE