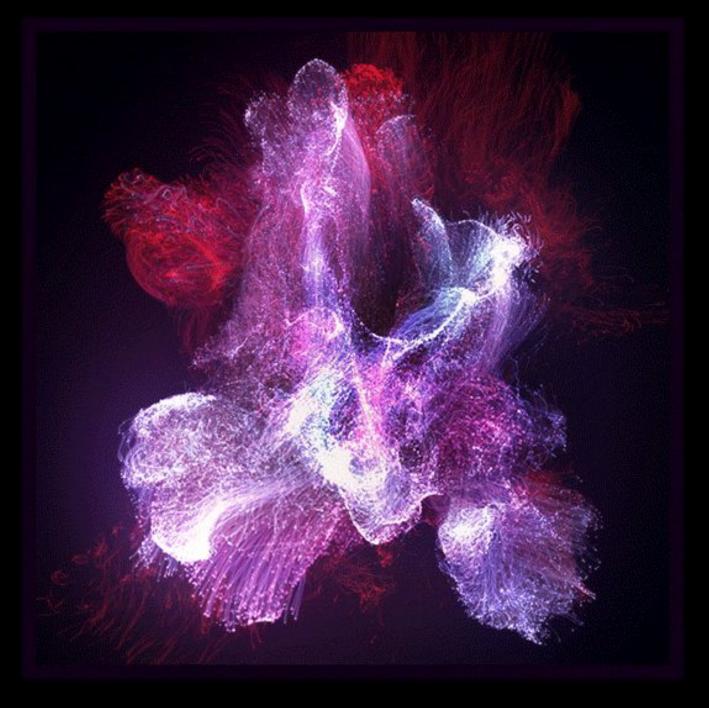

#### Visuals Creative Concept

# Visual Concepts

- ABSTRACT, CONCEPTUAL
- FLUIDITY, GROWTH, EBB AND FLOW, EVER CHANGING NATURE OF THINGS
- BLACK AND WHITE, NONDISTRACTING, USE COLOR INTENTIONALLY
- FRACTAL, LINE PATTERN, WAVE