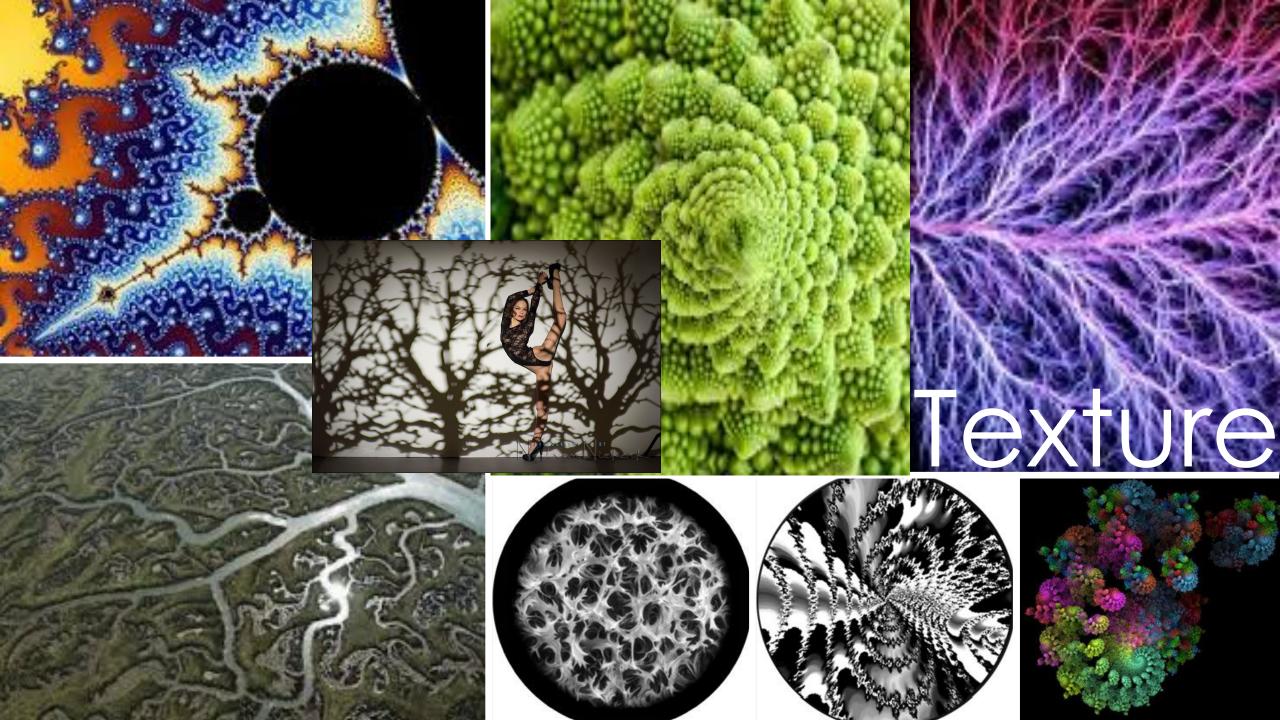

# Visual Concepts

- ABSTRACT, CONCEPTUAL
- FLUIDITY, GROWTH, EBB AND FLOW, EVER CHANGING NATURE OF THINGS
- BLACK AND WHITE, NONDISTRACTING, USE COLOR INTENTIONALLY
- FRACTAL, LINE PATTERN, WAVE