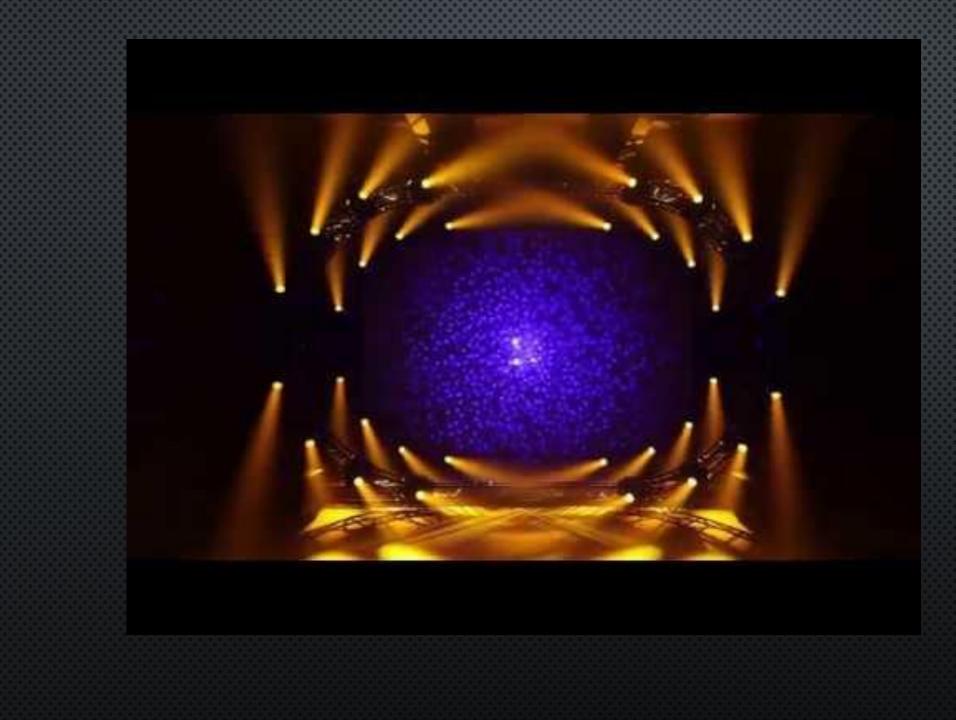

## Inspiration – Dan Flavin

### Primary

0

### Secondary

0

Beam changes
Smooth transitions/ Movements

- The strong glitch between light and dark
- Framing of the space